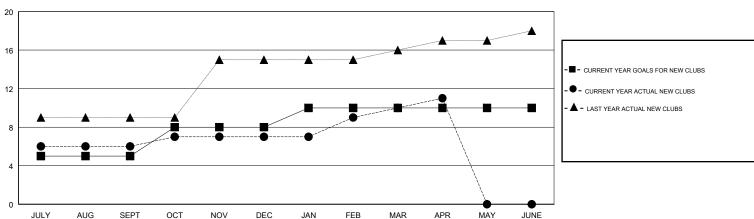

## N S SANKAR **LOCATION INDIA GMT CA** Clubs Members RESULTS FOR 2018-2019 RESULTS FOR 2018-2019 NEW CLUB GOAL NEW CLUBS DROPPED CLUBS MEMBER GROWTH NET MEMBER GROWTH DROPPED QUARTER QUARTER GOAL ACTUAL MEMBERS ACTUAL (including transfers) 175 351 135 JULY/AUG/SEPT JULY/AUG/SEPT 87 69 128 OCT/NOV/DEC OCT/NOV/DEC 2 3 0 16 448 35 JAN/FEB/MAR JAN/FEB/MAR 0 0 20 -35 38 APR/MAY/JUNE APR/MAY/JUNE

## GOALS AND ACTUAL NEW CLUBS CUMULATIVE

| DROPPED CLUBS: 3  DROPPED MEMBERS |     | 103 CLUBS OF 140 ADDED 1 OR MORE<br>NEW MEMBERS | GENDER DIST  MALE  FEMALE  Women Percentag | RIBUTION<br>3,677 (71.58%)<br>1,460 (28.42%)<br>e Fiscal Year Goal: 28% |       |
|-----------------------------------|-----|-------------------------------------------------|--------------------------------------------|-------------------------------------------------------------------------|-------|
| DECEASED                          | 9   | CLICK HERE FOR CUMULATIVE                       | TOTAL FAMILY UNIT MEMBERS 2                |                                                                         | 2,945 |
| CLUB CANCELLED                    | 35  | MEMBERSHIP DATA                                 | FAMILY MEMBERS PAYING HALF 1,74            |                                                                         | 4 740 |
| OTHER                             | 274 |                                                 |                                            |                                                                         | 1,740 |
| TOTAL                             | 318 |                                                 |                                            |                                                                         |       |