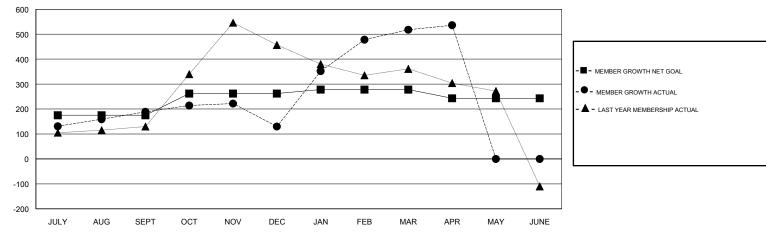

## N S SANKAR **LOCATION INDIA GMT CA** Clubs Members RESULTS FOR 2018-2019 RESULTS FOR 2018-2019 NEW CLUB GOAL NEW CLUBS DROPPED CLUBS MEMBER GROWTH NET MEMBER GROWTH DROPPED QUARTER QUARTER GOAL ACTUAL MEMBERS ACTUAL (including transfers) 175 351 135 JULY/AUG/SEPT JULY/AUG/SEPT 87 69 128 OCT/NOV/DEC OCT/NOV/DEC 2 3 0 16 448 35 JAN/FEB/MAR JAN/FEB/MAR 0 0 20 -35 38 APR/MAY/JUNE APR/MAY/JUNE

## GOALS AND ACTUAL NEW CLUBS CUMULATIVE

| DROPPED CLUBS: 3  DROPPED MEMBERS |     | 103 CLUBS OF 140 ADDED 1 OR MORE<br>NEW MEMBERS | GENDER DIST  MALE  FEMALE  Women Percentag | RIBUTION<br>3,677 (71.58%)<br>1,460 (28.42%)<br>e Fiscal Year Goal: 28% |       |
|-----------------------------------|-----|-------------------------------------------------|--------------------------------------------|-------------------------------------------------------------------------|-------|
| DECEASED                          | 9   | CLICK HERE FOR CUMULATIVE                       | TOTAL FAMILY UNIT MEMBERS 2                |                                                                         | 2,945 |
| CLUB CANCELLED                    | 35  | MEMBERSHIP DATA                                 | FAMILY MEMBERS PAYING HALF 1,74            |                                                                         | 4 740 |
| OTHER                             | 274 |                                                 |                                            |                                                                         | 1,740 |
| TOTAL                             | 318 |                                                 |                                            |                                                                         |       |